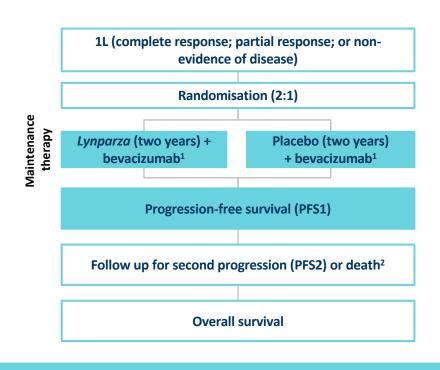

## Lynparza: PAOLA-1

## 1L maintenance treatment with bevacizumab

PAOLA-1 representative of patients with advanced OC; selection was not restricted by surgical outcome or BRCA mutation status