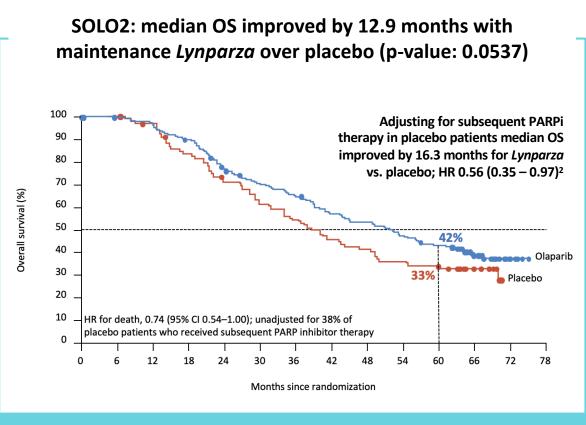

## Phase III SOLO2

• Final OS for maintenance treatment in BRCA<sup>3</sup>-mutated PSR<sup>4</sup> OC<sup>5</sup>

## Lynparza: SOLO2 final OS

## Maintenance treatment for PSR OC patients with gBRCA positive tumours

<sup>1.</sup> Time to first subsequent therapy. Source: The Lancet Oncology 2017; 18: 1274-84.

TFST: 28% of patients (vs. 13% of placebo patients) were alive and had not received subsequent therapy at 5 years

2. Prespecified adjusted OS analysis (RPSFT model, re-censored): to adjust for subsequent PARP inhibitor therapy in placebo group. The RPSFT model (re-censored) adjusts for the 38% of placebo patients who received subsequent PARP inhibitor therapy. RPSFT: rank preserving structural failure time model. Source: abstract 6002, ASCO 2020.