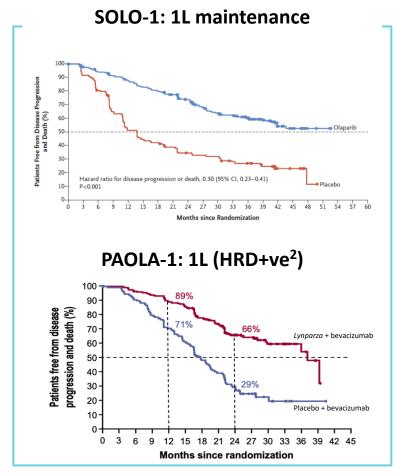

## Lynparza: PAOLA-1

## 1L maintenance treatment with bevacizumab

PAOLA-1 representative of patients with advanced OC; selection was not restricted by surgical outcome or BRCA mutation status

## **PAOLA-1: biomarker subgroups**

~1 in 2

women with advanced OC are HRD+ve

# **Approved**

1L maintenance treatment in the US with bevacizumab for HRD+ve advanced OC

PAOLA-1 demonstrated the predictive value of HRD testing >37 months mPFS for patients treated with *Lynparza* + bevacizumab

3. HRD negative. Source: ESMO 2019.

<sup>1.</sup> Bevacizumab: 15mg/kg, every 3 weeks for a total of 15 months, including when administered with chemotherapy 2. Secondary endpoints.

Source: abstract 935PD, ESMO 2017.