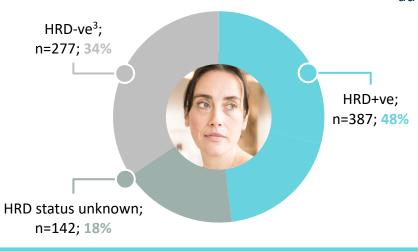

## **PAOLA-1: biomarker subgroups**

~1 in 2

women with advanced OC are HRD+ve

# **Approved**

1L maintenance treatment in the US with bevacizumab for HRD+ve advanced OC

PAOLA-1 demonstrated the predictive value of HRD testing >37 months mPFS for patients treated with *Lynparza* + bevacizumab