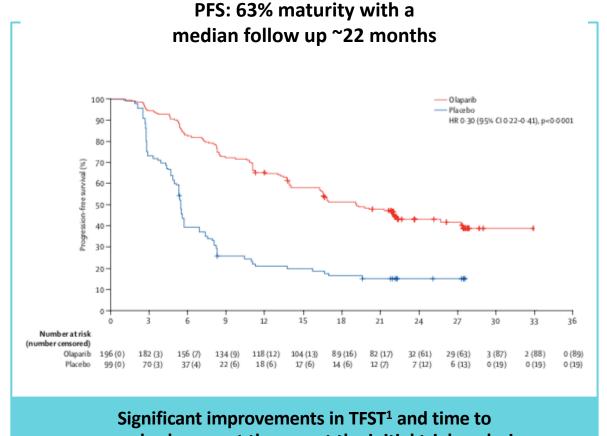

## Maintenance treatment for PSR OC patients with gBRCA positive tumours

<sup>1.</sup> Time to first subsequent therapy. Source: The Lancet Oncology 2017; 18: 1274-84.

TFST: 28% of patients (vs. 13% of placebo patients) were alive and had not received subsequent therapy at 5 years