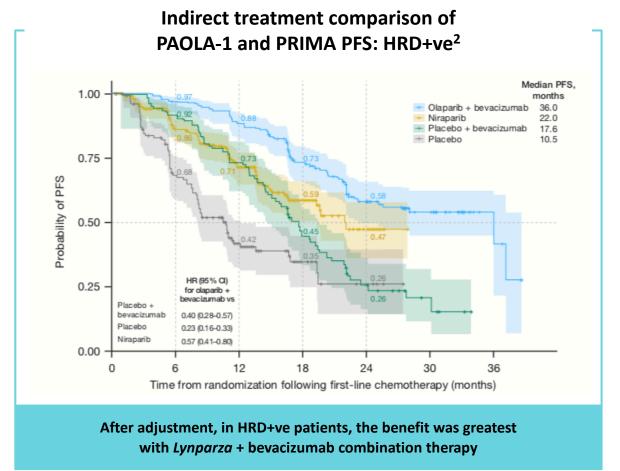

# Lynparza: PAOLA-1 and PRIMA<sup>1</sup>

## Maintenance treatment essential; HRD testing critical to obtain longest mPFS

<sup>1.</sup> Niraparib (by Tesaro/GSK); https://clinicaltrials.gov/ct2/show/NCT02655016.

After adjustment, in HRD-ve patients, the benefit was greatest with either of the bevacizumab containing regimens (bevacizumab alone or *Lynparza* + bevacizumab)

<sup>2.</sup> Adjusted analysis, formal matching analysis of the PAOLA-1 patients' characteristics to the PRIMA patients' characteristics, in the absence of randomized controlled trial. Source: poster 223, ASCO 2020.