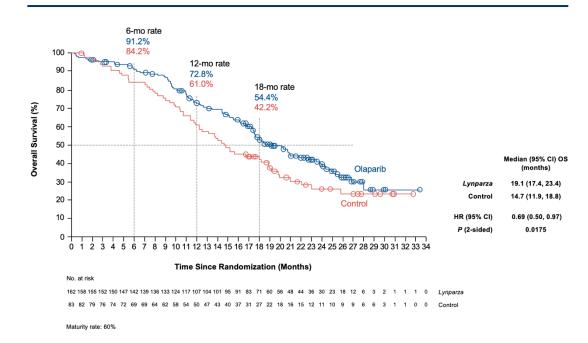

## Lynparza: SOLO2 final OS

## Maintenance treatment for PSR OC patients with gBRCA positive tumours

<sup>1.</sup> Time to first subsequent therapy. Source: The Lancet Oncology 2017; 18: 1274-84.

TFST: 28% of patients (vs. 13% of placebo patients) were alive and had not received subsequent therapy at 5 years

2. Prespecified adjusted OS analysis (RPSFT model, re-censored): to adjust for subsequent PARP inhibitor therapy in placebo group. The RPSFT model (re-censored) adjusts for the 38% of placebo patients who received subsequent PARP inhibitor therapy. RPSFT: rank preserving structural failure time model. Source: abstract 6002, ASCO 2020.