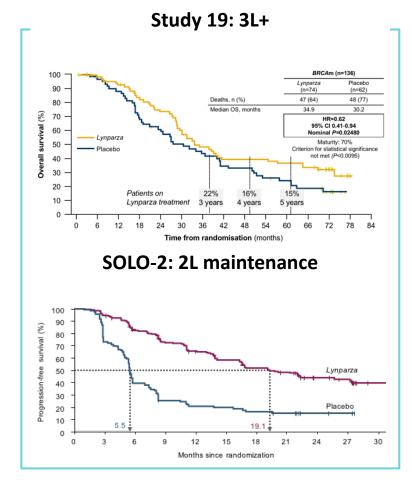

## Phase III SOLO2

• Final OS for maintenance treatment in BRCA<sup>3</sup>-mutated PSR<sup>4</sup> OC<sup>5</sup>

## Lynparza: SOLO2 final OS

## Maintenance treatment for PSR OC patients with gBRCA positive tumours

<sup>1.</sup> Time to first subsequent therapy. Source: The Lancet Oncology 2017; 18: 1274-84.

TFST: 28% of patients (vs. 13% of placebo patients) were alive and had not received subsequent therapy at 5 years

2. Prespecified adjusted OS analysis (RPSFT model, re-censored): to adjust for subsequent PARP inhibitor therapy in placebo group. The RPSFT model (re-censored) adjusts for the 38% of placebo patients who received subsequent PARP inhibitor therapy. RPSFT: rank preserving structural failure time model. Source: abstract 6002, ASCO 2020.