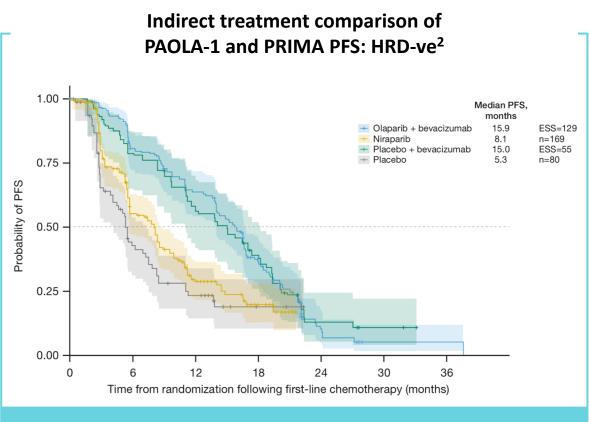

# Lynparza: PAOLA-1 and PRIMA<sup>1</sup>

## Maintenance treatment essential; HRD testing critical to obtain longest mPFS

<sup>1.</sup> Niraparib (by Tesaro/GSK); https://clinicaltrials.gov/ct2/show/NCT02655016.

After adjustment, in HRD-ve patients, the benefit was greatest with either of the bevacizumab containing regimens (bevacizumab alone or *Lynparza* + bevacizumab)

<sup>2.</sup> Adjusted analysis, formal matching analysis of the PAOLA-1 patients' characteristics to the PRIMA patients' characteristics, in the absence of randomized controlled trial. Source: poster 223, ASCO 2020.